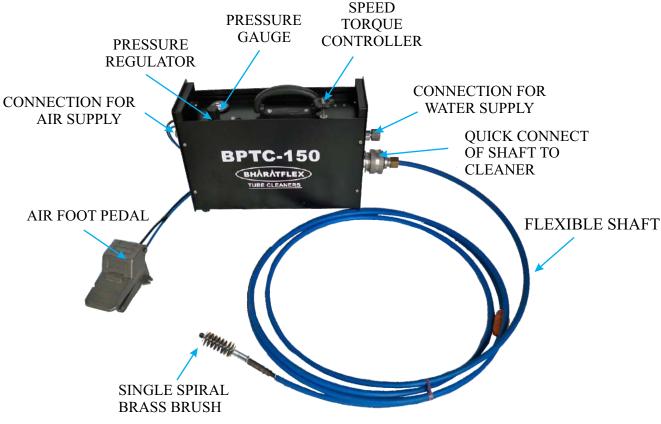

Model-BPTC-150 Portable Pneumatic Tube Cleaning Machine includes FRL unit, adjustable speed/torque control, and air foot pedal. The BPTC-150 uses a cleaning tool mounted on the tip of a flexible shaft, which is available in different lengths and diameters to fit the size of the tube to be cleaned. For wet applications, as the shaft rotates inside its watertight nylon casing, the unit feeds water through the casing to the cleaning tool.

A foot switch controls shaft rotation and water flow. While the operator feeds the rotating shaft assembly through the tube, the water flow softens the deposits before cleaning and flushes them out during cleaning.